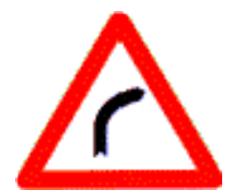

### Warning Signs

Danger ahead

Right turn

Watch out for pedestrians

Slow down

### Q.3 Name the Sign

Right Turn