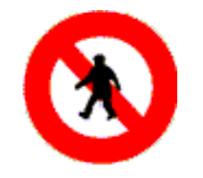

### **Prohibitory Signs**

Vehicles prohibited

No motor vehicles

No right turn

Pedestrians prohibited