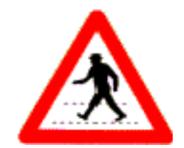

### Warning Signs

Danger ahead

Right turn

Watch out for pedestrians

Slow down