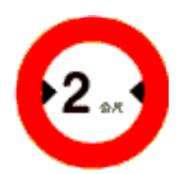

### Restriction Signs

Maximum speed limit

Minimum speed limit

Vehicle width limit

Vehicle gross weight limit