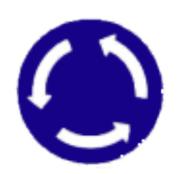

### Regulation Signs

Motor vehicles only

Circular intersection, follow directions

Pedestrians only

Stop