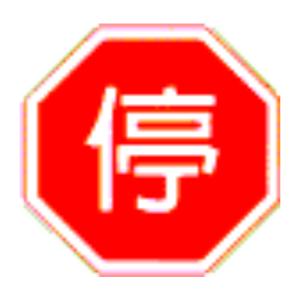

### Regulation Signs

Motor vehicles only

Circular intersection, follow directions

Pedestrians only

Stop

### Q.6 Name the Sign

Stop