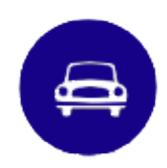

### **Prohibitory Signs**

Vehicles prohibited

No motor vehicles

No right turn

Pedestrians prohibited