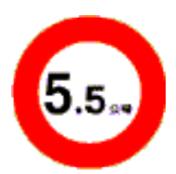

### Restriction Signs

Maximum speed limit

Minimum speed limit

Vehicle width limit

Vehicle gross weight limit