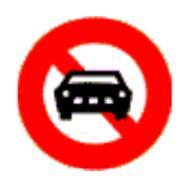

### **Prohibitory Signs**

Vehicles prohibited

No motor vehicles

No right turn

Pedestrians prohibited