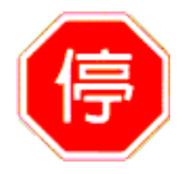

### Regulation Signs

Motor vehicles only

Circular intersection, follow directions

Pedestrians only

Stop

### Q.6 Name the Sign

Stop