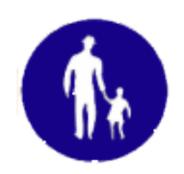

### Regulation Signs

Motor vehicles only

Circular intersection, follow directions

Pedestrians only

Stop