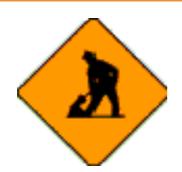

### **Auxiliary Signs**

Road construction ahead

Detour

Right lane closed

Road closed