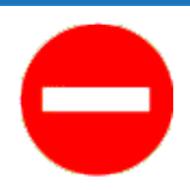

### **Prohibitory Signs**

Vehicles prohibited

No motor vehicles

No right turn

Pedestrians prohibited