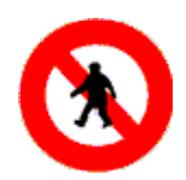

### **Prohibitory Signs**

Vehicles prohibited

No motor vehicles

No right turn

Pedestrians prohibited