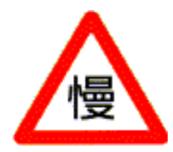

### Warning Signs

Danger ahead

Right turn

Watch out for pedestrians

Slow down

### Q.5 Name the Sign

Slow down