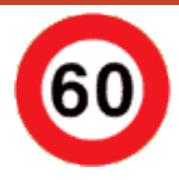

### Restriction Signs

Maximum speed limit

Minimum speed limit

Vehicle width limit

Vehicle gross weight limit

### Q.1 Multiple Choice

Maximum speed limit

Maximum weight limit

**Thirty Dollars** 

Minimum speed limit

1 point