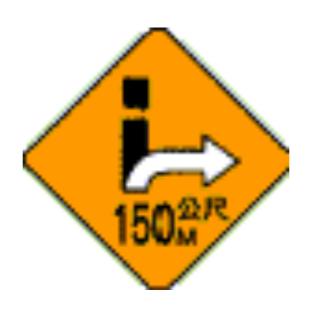

### Warning Signs

Danger ahead

Right turn

Watch out for pedestrians

Slow down

### Q.3 Name the Sign

Right Turn