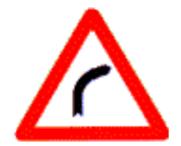

### Warning Signs

Danger ahead

Right turn

Watch out for pedestrians

Slow down

### Q.3 Name the Sign

Right Turn