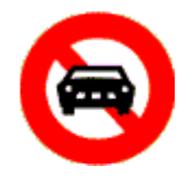

### **Prohibitory Signs**

Vehicles prohibited

No motor vehicles

No right turn

Pedestrians prohibited