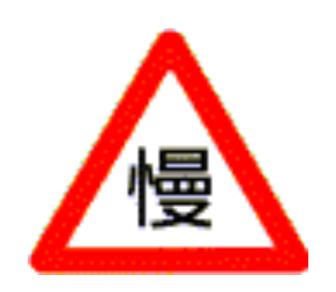

### Warning Signs

Danger ahead

Right turn

Watch out for pedestrians

Slow down

### Q.5 Name the Sign

Slow down